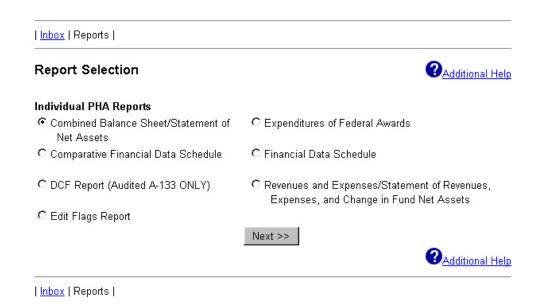

Final 9-1 08/12/2003

Step 1: How to generate a Statement of Net Assets report:

First, log into the FASS-PH system and access the Inbox page.

Step 2: Next, determine which submission you would like to generate a report for. Enter/ select the desired combination of PHA Code, Submission Type, Status, Fiscal End Year, and click Go.

The Inbox will display.

Step 3: Click on the submission you would like to generate a report for. The Balance Sheet for the PHA will display.

Click on the Approved link.

Final 9-2 08/12/2003

PHA Code: CA999

Step 13: Click on the status link corresponding to the audited submission.

| Click on the                   | STATUS               | PHA<br>CODE | PHA NAME                         | TYPE          | FISCAL YEAR<br>END | DATE RECEIVED | FASS<br>ANALYST |
|--------------------------------|----------------------|-------------|----------------------------------|---------------|--------------------|---------------|-----------------|
| Ready for Scoring status link. | Ready for<br>Scoring | CA999       | HOMETOWN<br>HOUSING<br>AUTHORITY | Audited/A-133 | 09/30/2002         | 09/04/2001    | Swap Das        |