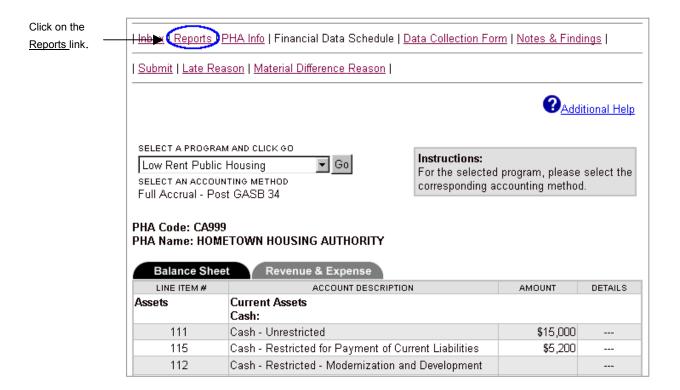

PHA Name: HOMETOWN HOUSING AUTHORITY

| Balance Sheet Revenue & Expense |                                                      |          |         |  |  |  |
|---------------------------------|------------------------------------------------------|----------|---------|--|--|--|
| LINE ITEM#                      | ACCOUNT DESCRIPTION                                  | AMOUNT   | DETAILS |  |  |  |
| Assets                          | Current Assets<br>Cash:                              |          |         |  |  |  |
| 111                             | Cash - Unrestricted                                  | \$15,000 |         |  |  |  |
| 115                             | Cash - Restricted for Payment of Current Liabilities | \$5,200  |         |  |  |  |
| 112                             | Cash - Restricted - Modernization and Development    |          |         |  |  |  |
| 113                             | Cash - Other Restricted                              | \$6,000  |         |  |  |  |

Step 4: On the Balance Sheet page, click on the Reports link at the top or bottom of the page to access the Report Selection page.

The Report Selection page will display. Notice the DCF Report radio button has been disabled. Only audited submissions have the option to generate the DCF Report.