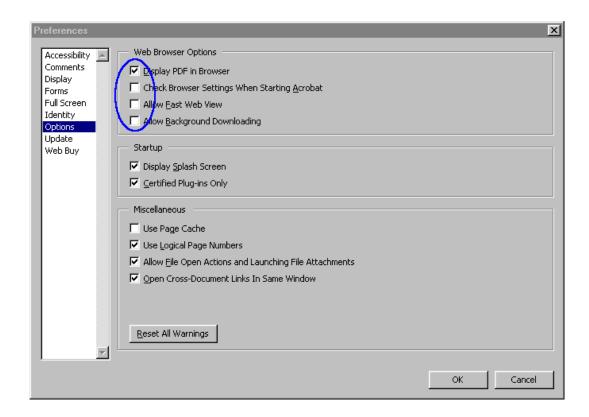

Final 9-11 08/12/2003

**ACROBAT READER VERSION 5.0 & 6.0 SETTINGS:** If you have difficulty generating the DCF Report and you are using **Acrobat Reader version 5.0 or 6.0**, please try changing the Acrobat Reader settings in the following way:

- 1. Open Acrobat Reader and from the toolbar, select Edit.
- 2. From the Edit menu, select Preferences;
- 3. From the Preferences menu, click on Options;
- 4. In the Options menu, locate Web Browser Option section and uncheck all check boxes except for the 'Display PDF in Browser' box. (refer to the screen print below)
- 5. Finally, select OK.