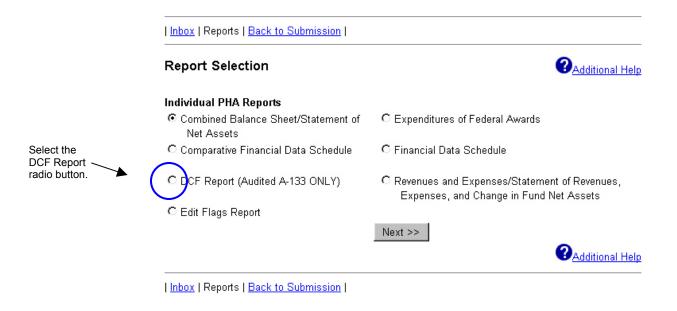

Step 4: On the Balance Sheet page, click on the Reports link at the top or bottom of the page to access the Report Selection page.

The Report Selection page will display. Notice the DCF Report radio button has been disabled. Only audited submissions have the option to generate the DCF Report.

# The Balance Sheet for the Audited A-133 submission will display. Click on the Reports link at the top or bottom on the page to return to the Report Selection page.

Final 9-8 08/12/2003

Step 15 Select the DCF Report (Audit A-133 ONLY) radio button and click on the Next pushbutton.

Notice the DCF Report radio button is <u>not</u> disabled. Since the current submission is an audited A-133 submission, the DCF Report radio button is now available.

Final 9-9 08/12/2003

The Report Selection page will refresh. You must select the create date from the **Step 16:** Next >> Date Created dropdown box and click on the Next button. DCF Report (Audited A-133 ONLY) C Revenues and Expenses/Statement of Revenues, Expenses, and Change in Fund Net Assets C Edit Flags Report State: CA PHA: CA999 HOMETOWN HOUSING AUTHORITY Submission Type: Audited Select a date from the Date Fiscal Year End Date: 09/30/2002 Created Date Created: 08/31/2001 dropdown box. \*\*\*Adobe Acrobat 4.05 or higher must be used in order to download the Data Collection Form. Please