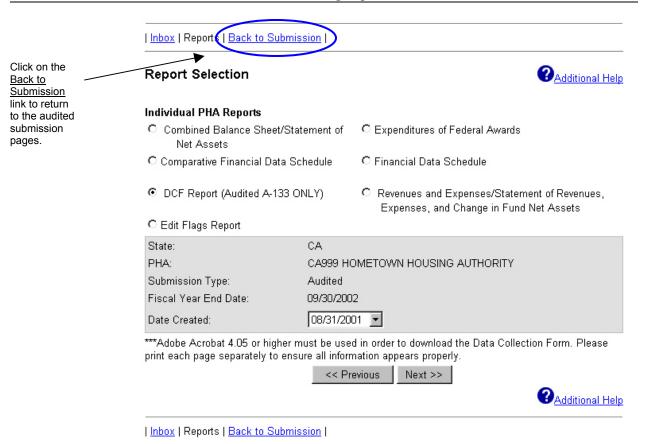

Navigation from a submission to its corresponding reports has been enhanced. A <u>Reports</u> link has been provided in the submission pages and a <u>Back to Submission</u> link has been provided on the Report Selection page.

Step 4: On the Balance Sheet page, click on the Reports link at the top or bottom of the page to access the Report Selection page.

The Report Selection page will display. Notice the DCF Report radio button has been disabled. Only audited submissions have the option to generate the DCF Report.