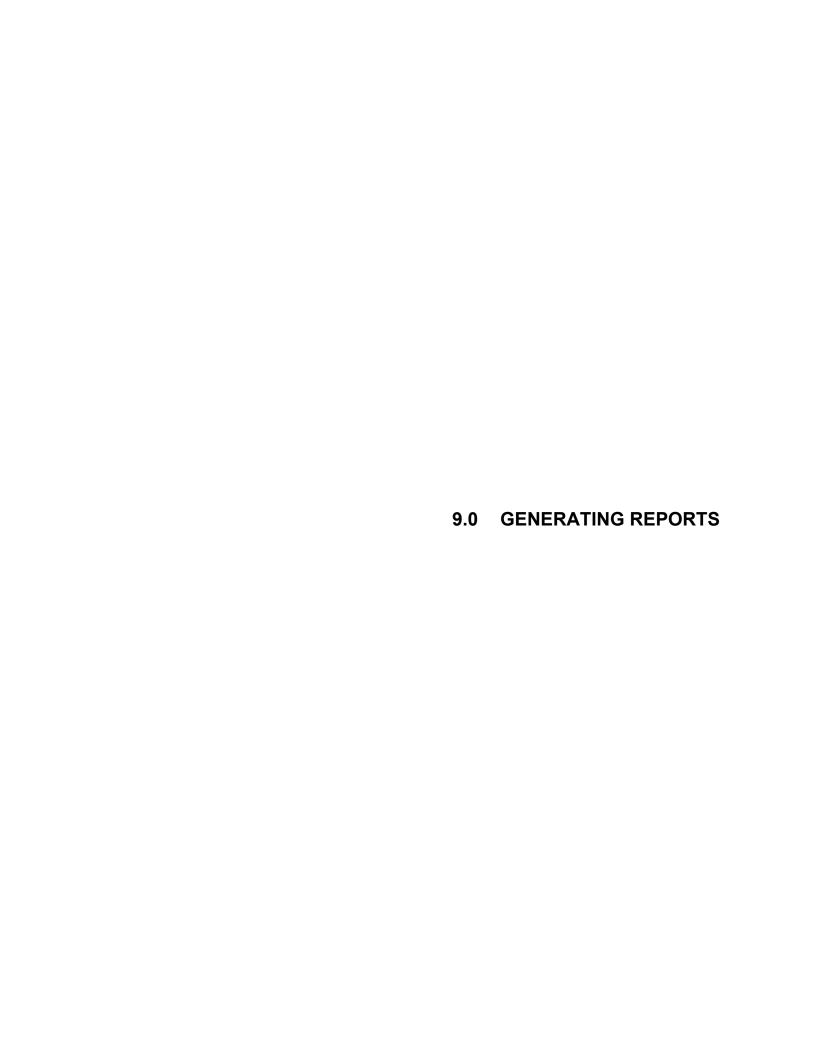

# 9.0 GENERATING REPORTS

The **Report Selection** page allows users to generate reports in FASS-PH based on the PHA's completed unaudited and audited submission data. Users can access the Report Selection page via the Reports link on the Inbox page and all submission pages. The following reports are available:

- Combined Balance Sheet/ Statement of Net Assets;
- Expenditures of Federal Awards;
- ▲ Comparative Financial Data Schedule:
- Financial Data Schedule:
- Revenues and Expenses/ Statement of Revenues, Expenses, and Changes in Fund Net Assets;
- ▲ Data Collection Form (Available for Audited/A-133 submissions only. Adobe Acrobat Reader version 4.05 or higher must be used to download this report.);
- ▲ Edit Flags Report