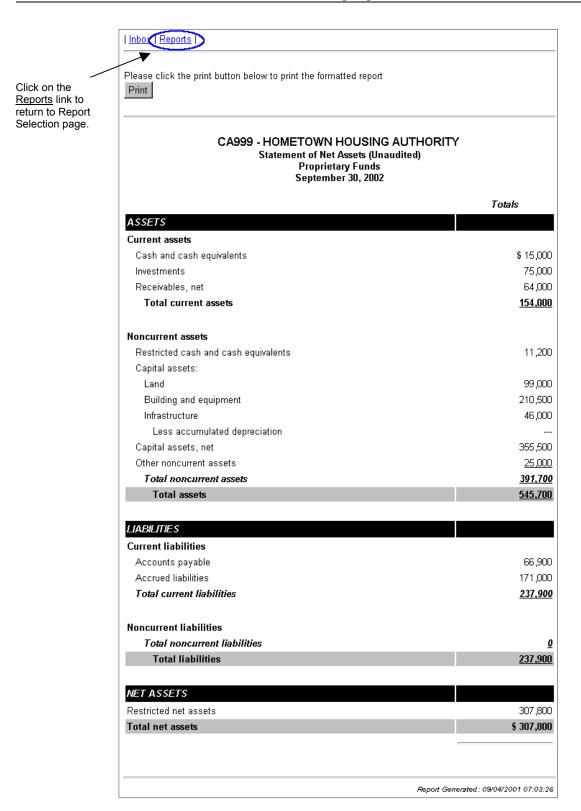

Step 6: From the *Date Created* dropdown box, select the appropriate date and click on the Next >> button.

The Statement of Net Assets Report for CA999 FYE 09/30/2002 is generated.

Step 7: Click on the Reports link on the report page to return to the Report Selection page.