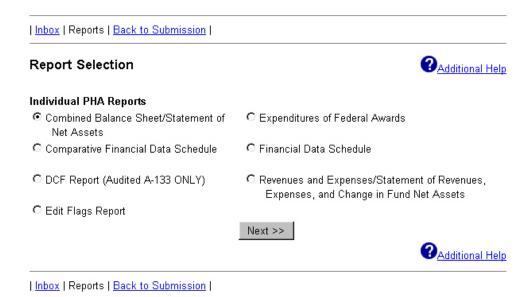

# 9.0 GENERATING REPORTS

The **Report Selection** page allows users to generate reports in FASS-PH based on the PHA's completed unaudited and audited submission data. Users can access the Report Selection page via the Reports link on the Inbox page and all submission pages. The following reports are available:

- Combined Balance Sheet/ Statement of Net Assets;
- Expenditures of Federal Awards;
- ▲ Comparative Financial Data Schedule:
- Financial Data Schedule:
- Revenues and Expenses/ Statement of Revenues, Expenses, and Changes in Fund Net Assets;
- ▲ Data Collection Form (Available for Audited/A-133 submissions only. Adobe Acrobat Reader version 4.05 or higher must be used to download this report.);
- ▲ Edit Flags Report

Step 4: On the Balance Sheet page, click on the Reports link at the top or bottom of the page to access the Report Selection page.

The Report Selection page will display. Notice the DCF Report radio button has been disabled. Only audited submissions have the option to generate the DCF Report.