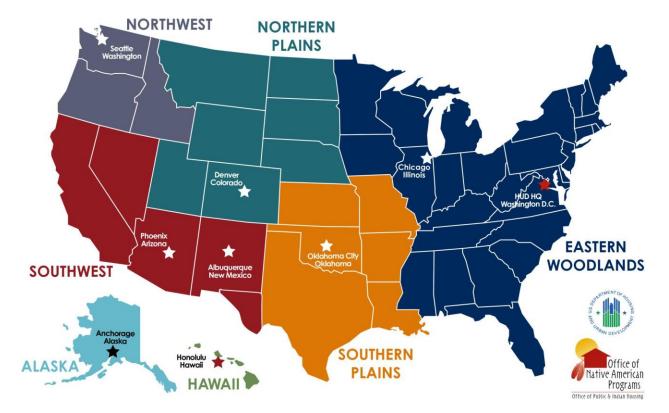

## **Tribal Contacts by Region**

- Alaska Region Alaska
- Northwest Region Idaho, Oregon, and Washington
- Southwest Region Arizona, California, New Mexico, and Nevada
- Northern Plains Region Colorado, Montana, North Dakota, Nebraska, South Dakota, Utah, and Wyoming.
- Southern Plains Region Kansas, Louisiana, Missouri, Oklahoma, and Texas

• Eastern/Woodlands Region - Alabama, Connecticut, Florida, Iowa, Massachusetts, Maine, Michigan, Minnesota, Mississippi, North Carolina, New York, Rhode Island, South Carolina, Virginia, and Wisconsin