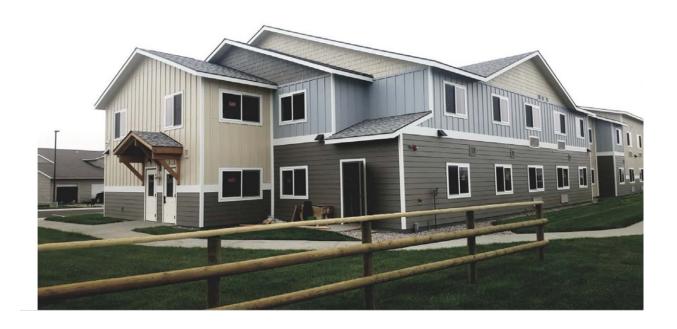

## Lake County Community Housing Organization, Meadowlark Vista

## **Short Blurb:**

Rural Community Assistance Corporation (RCAC) used an RCB grant to assist the Lake County Community Housing Organization (LCCHO) with predevelopment and a feasibility analysis for affordable rental housing in Ronan, Montana. RCAC helped LCCHO with due diligence and acquisition of a suitable site. RCAC provided extensive training to build the board and staff's capacity to carry out project development and financing. The 24-unit Meadowlark Vista project was completed in 2022, providing high-quality homes for renters at 40 percent of the area median income (AMI), 50 percent AMI and 60 percent AMI.